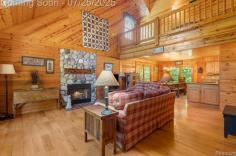

## \$ 375,000

Remarks

HONEY STOP THE CAR! Welcome home to this peaceful and charming log home. This three-bedroom, two-bathroom home features a desirable main-floor primary bedroom and an inviting open floor plan. The spacious living room, complete with a cozy gas fireplace, flows seamlessly into the eat-in kitchen and adjoining dining area. From there, step into the delightful three-season roomperfect for relaxing or entertaining in comfort. The walkout basement offers plenty of potential and is ready to be finished for additional living space. This home has been well cared for and cherished by its original owner, reflecting years of warmth and pride.