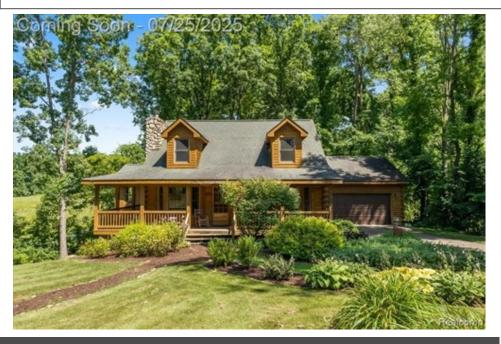

## 4710 Ormond Rd, Springfield Township, MI 48350

- » Beds: 3 | Baths: 2 Full
- » MLS #: 20251020038
- » Single Family | 1,560 ft<sup>2</sup> | Lot: 88,427 ft<sup>2</sup> (2.03 acres)
- » More Info: 47100rmondRd.IsForSale.com

## \$ 375,000

Remarks

HONEY STOP THE CAR! Welcome home to this peaceful and charming log home. This three-bedroom, two-bathroom home features a desirable main-floor primary bedroom and an inviting open floor plan. The spacious living room, complete with a cozy gas fireplace, flows seamlessly into the eat-in kitchen and adjoining dining area. From there, step into the delightful three-season roomperfect for relaxing or entertaining in comfort. The walkout basement offers plenty of potential and is ready to be finished for additional living space. This home has been well cared for and cherished by its original owner, reflecting years of warmth and pride.