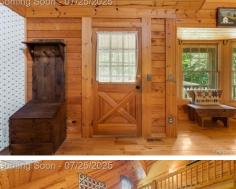

## \$ 375,000

Remarks

HONEY STOP THE CAR! Welcome home to this peaceful and charming log home. This three-bedroom, two-bathroom home features a desirable main-floor primary bedroom and an inviting open floor plan. The spacious living room, complete with a cozy gas fireplace, flows seamlessly into the eat-in kitchen and adjoining dining area. From there, step into the delightful three-season roomperfect for relaxing or entertaining in comfort. The walkout basement offers plenty of potential and is ready to be finished for additional living space. This home has been well cared for and cherished by its original owner, reflecting years of warmth and pride.